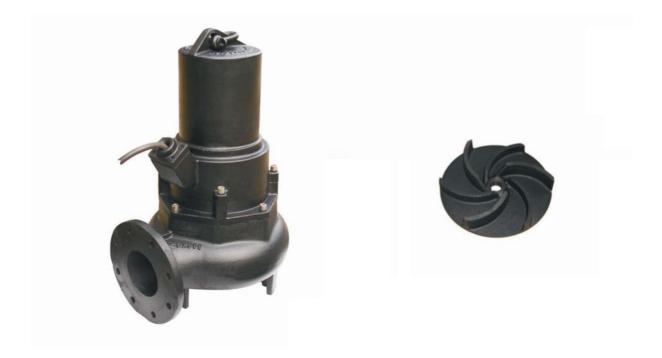

## **Drakos AV Series Submersible Pump**

Drakos Submersible Pump utilizes the latest technology designed for economical and reliable pumping of sewage from commercial, industrial or civil sources.

It is suitable for clear and wastewater, rain water, living water containing solid grains and for medium contains fibrous material,

The pump can be installed in automatic type with separate pedestal or portable style.

Drakos AV Series Submersible Pump come with vortex impeller and it is best use for the wastewater with large solids.

## Feature of AV Series Submersible Pump