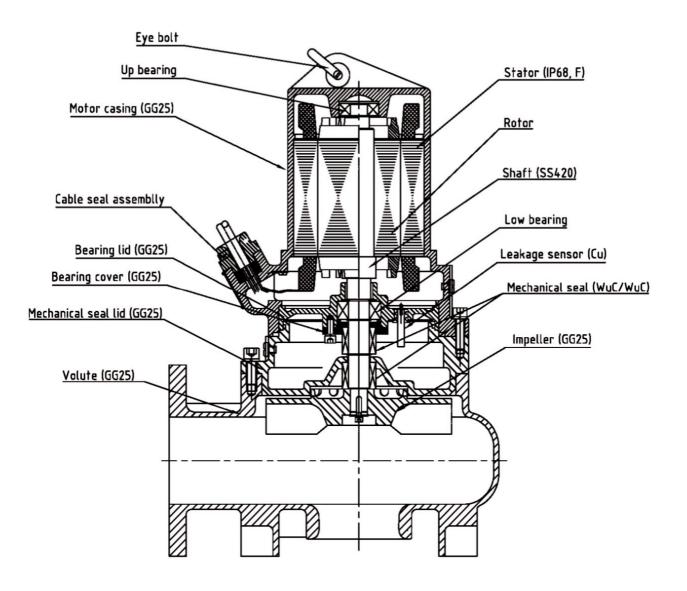

## Feature of AV Series Submersible Pump

## **Pump Features**

| Name            | Description                                                                                                                                                                              |  |  |  |  |  |
|-----------------|------------------------------------------------------------------------------------------------------------------------------------------------------------------------------------------|--|--|--|--|--|
| Motor           | IP68, F class insulation, 50 or 60 Hz, single or three phase.                                                                                                                            |  |  |  |  |  |
|                 | Thermal sensor for each phase.                                                                                                                                                           |  |  |  |  |  |
| Impeller        | Open channel or vortex impeller, static and dynamic balance, and for grinder pump, it has rotary lobe before impeller.                                                                   |  |  |  |  |  |
| Mechanical Seal | Double highly quality sealing unit using a tungsten carbide vs silicon carbide.<br>Independent of direction of rotation and resistant to temperature shock.                              |  |  |  |  |  |
| Bearing         | Lubricated for life maintenance - free ball bearing, generally NSK brand.                                                                                                                |  |  |  |  |  |
| Shaft           | Strictly static and dynamic balance checks to ensure the smooth operation.                                                                                                               |  |  |  |  |  |
| Cable           | Separate, water pressure tight encapsulated connection chamber, cable inlet with strain relief and anti sink protection.                                                                 |  |  |  |  |  |
| Protection      | With DI sensor located in oil chamber, it will detect any moisture before enter<br>into the motor chamber from the shaft seal and give you timely warning about<br>the problem occurred. |  |  |  |  |  |