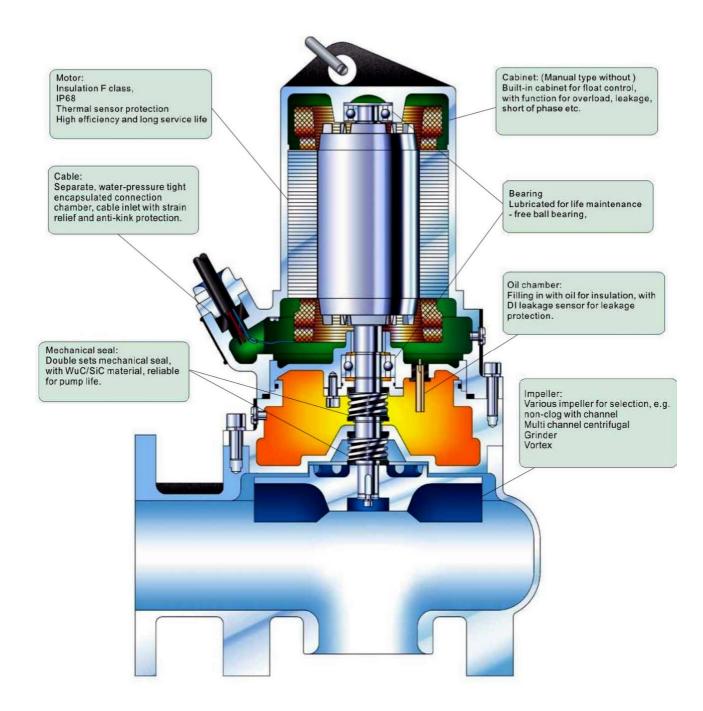

## Feature of AV Series Submersible Pump

## **Pump Features**

| Name            | Description                                                                                                                                                                              |  |  |  |  |  |
|-----------------|------------------------------------------------------------------------------------------------------------------------------------------------------------------------------------------|--|--|--|--|--|
| Motor           | IP68, F class insulation, 50 or 60 Hz, single or three phase.                                                                                                                            |  |  |  |  |  |
|                 | Thermal sensor for each phase.                                                                                                                                                           |  |  |  |  |  |
| Impeller        | Open channel or vortex impeller, static and dynamic balance, and for grinder pump, it has rotary lobe before impeller.                                                                   |  |  |  |  |  |
| Mechanical Seal | Double highly quality sealing unit using a tungsten carbide vs silicon carbide.<br>Independent of direction of rotation and resistant to temperature shock.                              |  |  |  |  |  |
| Bearing         | Lubricated for life maintenance - free ball bearing, generally NSK brand.                                                                                                                |  |  |  |  |  |
| Shaft           | Strictly static and dynamic balance checks to ensure the smooth operation.                                                                                                               |  |  |  |  |  |
| Cable           | Separate, water pressure tight encapsulated connection chamber, cable inlet with strain relief and anti sink protection.                                                                 |  |  |  |  |  |
| Protection      | With DI sensor located in oil chamber, it will detect any moisture before enter<br>into the motor chamber from the shaft seal and give you timely warning about<br>the problem occurred. |  |  |  |  |  |